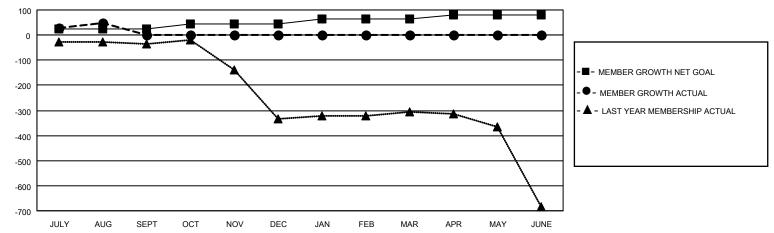

## District 3232F2

| Clubs         |               |             |               | Members               |                        |                         |                                                    |  |
|---------------|---------------|-------------|---------------|-----------------------|------------------------|-------------------------|----------------------------------------------------|--|
|               | RESULTS FOR   | R 2020-2021 |               | RESULTS FOR 2020-2021 |                        |                         |                                                    |  |
| QUARTER       | NEW CLUB GOAL | NEW CLUBS   | DROPPED CLUBS | QUARTER MEMB          | BER GROWTH NET<br>GOAL | MEMBER GROWTH<br>ACTUAL | DROPPED<br>MEMBERS ACTUAL<br>(including transfers) |  |
| JULY/AUG/SEPT | 0             | 2           | 0             | JULY/AUG/SEPT         | 25                     | 77                      | 26                                                 |  |
| OCT/NOV/DEC   | 0             | 0           | 0             | OCT/NOV/DEC           | 20                     | 0                       | 0                                                  |  |
| JAN/FEB/MAR   | 0             | 0           | 0             | JAN/FEB/MAR           | 20                     | 0                       | 0                                                  |  |
| APR/MAY/JUNE  | 1             | 0           | 0             | APR/MAY/JUNE          | 15                     | 0                       | 0                                                  |  |

#### GOALS AND ACTUAL MEMBERS CUMULATIVE

| DROPPED CLUBS: 0 |    | 16 CLUBS OF 78 ADDED 1 OR MORE<br>NEW MEMBERS | GENDER DISTRIBUTION  MALE 1,893 (64.39%)  FEMALE 1,047 (35.61%) |                 |       |
|------------------|----|-----------------------------------------------|-----------------------------------------------------------------|-----------------|-------|
| DROPPED MEMBERS  |    |                                               | I LIVIALL                                                       | 1,047 (33.0170) |       |
| DECEASED         | 4  | CLICK HERE FOR CUMULATIVE                     | TOTAL FAMILY UNIT MEMBERS                                       |                 | 2,014 |
| CLUB CANCELLED   | 0  | MEMBERSHIP DATA                               | EANULY MEMBER                                                   |                 | 1.252 |
| OTHER 22         |    |                                               | FAMILY MEMBERS PAYING HALF DUES                                 |                 | 1,232 |
| TOTAL            | 26 |                                               |                                                                 |                 |       |