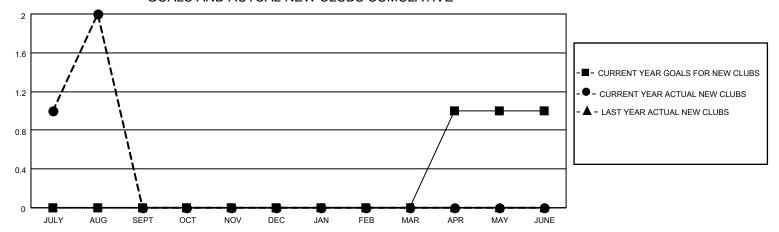

## District 3232F2

| Clubs         |               |             |               | Members               |                        |                         |                                                    |  |
|---------------|---------------|-------------|---------------|-----------------------|------------------------|-------------------------|----------------------------------------------------|--|
|               | RESULTS FOR   | R 2020-2021 |               | RESULTS FOR 2020-2021 |                        |                         |                                                    |  |
| QUARTER       | NEW CLUB GOAL | NEW CLUBS   | DROPPED CLUBS | QUARTER MEMB          | BER GROWTH NET<br>GOAL | MEMBER GROWTH<br>ACTUAL | DROPPED<br>MEMBERS ACTUAL<br>(including transfers) |  |
| JULY/AUG/SEPT | 0             | 2           | 0             | JULY/AUG/SEPT         | 25                     | 77                      | 26                                                 |  |
| OCT/NOV/DEC   | 0             | 0           | 0             | OCT/NOV/DEC           | 20                     | 0                       | 0                                                  |  |
| JAN/FEB/MAR   | 0             | 0           | 0             | JAN/FEB/MAR           | 20                     | 0                       | 0                                                  |  |
| APR/MAY/JUNE  | 1             | 0           | 0             | APR/MAY/JUNE          | 15                     | 0                       | 0                                                  |  |

#### GOALS AND ACTUAL NEW CLUBS CUMULATIVE